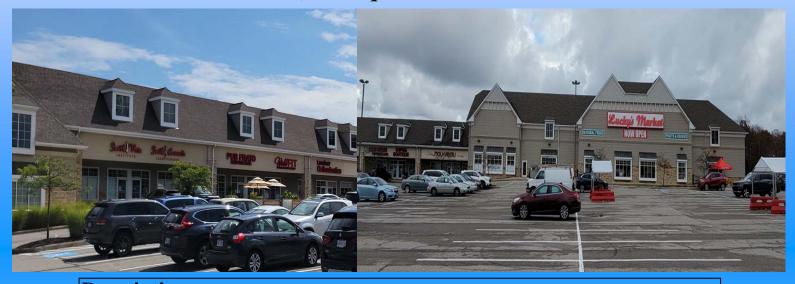

## Gristmill Village Concord Township, Ohio

1,485 sq ft available

**Description:** 7534 - 7596 Fredle Drive. Shopping Center is 62,473 sq ft. Just South of i90.

Co-Tenants: Lucky's Market, Healthspan, Lundner Orthodontics, Pub Frato, etc.

**Nearby Tenants:** Discount Drug Mart, True Value, Starbucks, Chipotle, Pulp, Key Bank, Waffle House, Subway, Great Clips, Huntington, University Hospitals, Cleveland Clinic, etc.